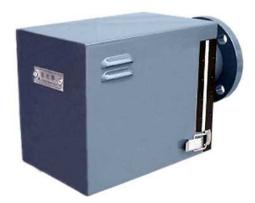

## LIGHT SOURCE UNIT

Model Flange Lamp Light axis adjusting

Beam of light Filter protection Air supply

Cable connection

Color Weight DET-701E (All weather type) JIS5K50A FF (ANSI2B150LB RF) 24V20W Tungsten filament lamp. 3 adjusting screws with spring. (Maximum incline 2°) Variable of the illuminance of light. Air purge system (supply port 3/8"PT) Over 50mmAq. add to the inside pressure

of the duct. Terminal board 6P. Cable gland (3/4"PF) Munsell N-4.0

10 kg