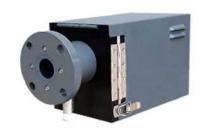

## LIGHT RECEIVER UNIT

Model Flange Transducer

Filter protection Air supply

Cable connection

Color Weight DET-702E (All weather type)
JIS5K50A FF (ANSI2B150LB RF)
Silicone photo-diode.×2
(Main and auxiliary)
Air purge system (supply port 3/8"PT)
Over 50mmAq. add to the inside pressure of the duct.

Terminal board 5P. Cable gland (3/4"PF) Munsell N-4.0 10 kg