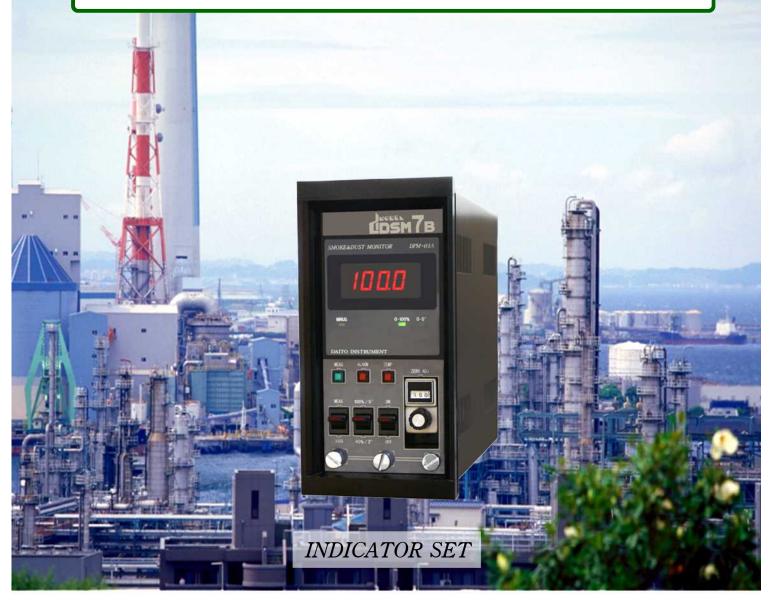

## INDICATOR SET

Model Meter scale Output signal Cable connection DSM-7B (Panel setting type) 0-100% & 0-40% (2-Ranges) DC.4-20mA Terminal board 19p

Alarm setting Alarm contact Alarm contact rating Weight

Adjustable setting point. "c" contact. AC.125V 0.5A / DC.24V 1A 5 kg.