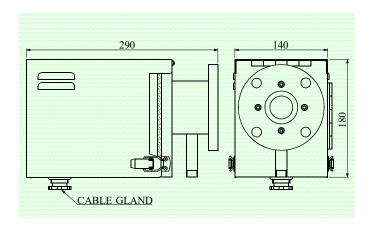

## LIGHT RECEIVER UNIT

Model Flange Transducer

Filter protection Air supply

Cable connection

Color Weight DET-702E (All weather type)
JIS5K50A FF (ANSI2B150LB RF)
Silicone photo-diode.×2
(Main and auxiliary)
Air purge system (supply port 3/8"PT)
Over 50mmAq. add to the inside pressure of the duct.

Terminal board 5P. Cable gland (3/4"PF) Munsell N-4.0 10 kg