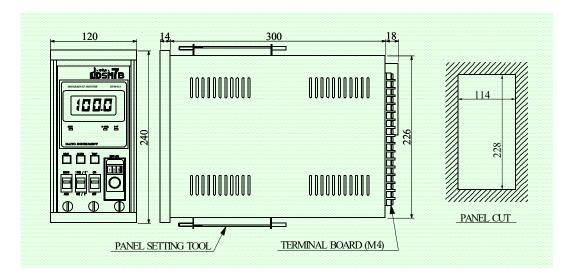

## INDICATOR SET

Model Meter scale Output signal Cable connection DSM-7B (Panel setting type) 0-100% & 0-40% (2-Ranges) DC.4-20mA Terminal board 19p

Alarm setting Alarm contact Alarm contact rating Weight

Adjustable setting point. "c" contact. AC.125V 0.5A / DC.24V 1A 5 kg.