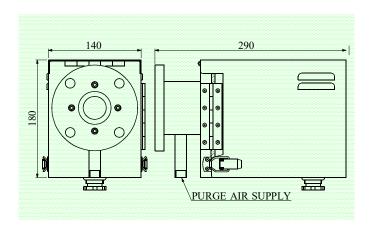

## LIGHT SOURCE UNIT

Model Flange Lamp Light axis adjusting

Beam of light Filter protection Air supply

Cable connection

Color Weight DET-701E (All weather type) JIS5K50A FF (ANSI2B150LB RF) 24V20W Tungsten filament lamp. 3 adjusting screws with spring. (Maximum incline 2°) Variable of the illuminance of light. Air purge system (supply port 3/8"PT) Over 50mmAq. add to the inside pressure

of the duct. Terminal board 6P. Cable gland (3/4"PF) Munsell N-4.0

10 kg