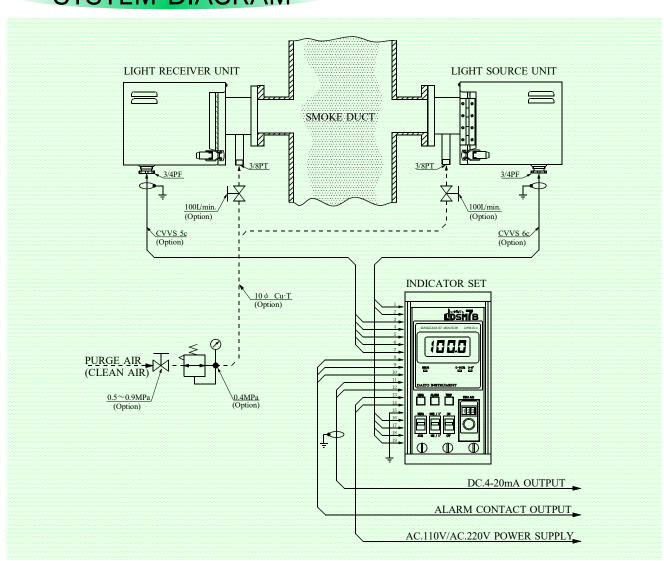

#### SYSTEM DIAGRAM

#### **ABSTRACT**

This instrument consists of an indicator set and a detector set which includes a light source unit and a light receiver unit. MODEL DSM7000B is able to indicate continuously the relative density of dust by the measuring of the transparency rate of light passing through the smoke duct from the light source unit to the light receiver unit which are fitted at opposite side of duct.

Providing two outputs of DC.4-20 mA and a "c" contact (non voltage), any alarm signal setting, continuous recording of figures and the various controls of boundary equipments are capable.

## INDICATOR SET

Model Meter scale Output signal Cable connection DSM-7B (Panel setting type) 0-100% & 0-40% (2-Ranges) DC.4-20mA Terminal board 19p

Alarm setting Alarm contact Alarm contact rating Weight

## LIGHT SOURCE UNIT

Model Flange Lamp Light axis adjusting

Beam of light Filter protection Air supply

Cable connection

Color Weight DET-701E (All weather type) JIS5K50A FF (ANSI2B150LB RF) 24V20W Tungsten filament lamp. 3 adjusting screws with spring. (Maximum incline 2°) Variable of the illuminance of light. Air purge system (supply port 3/8"PT) Over 50mmAq. add to the inside pressure

## LIGHT RECEIVER UNIT

Model Flange Transducer

Filter protection Air supply

Cable connection

Color Weight DET-702E (All weather type)
JIS5K50A FF (ANSI2B150LB RF)
Silicone photo-diode.×2
(Main and auxiliary)
Air purge system (supply port 3/8"PT)
Over 50mmAq. add to the inside pressure of the duct.